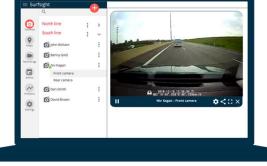

## **HOW DOES THE SURFSIGHT AI-12 WORK?**

- View live video from both outside and inside the cab
- Track vehicles using real-time\* GPS with video playback from any point on the map
- Review video clips from risky driving events saved in the cloud for 30 days
- Support drivers with a safety alert system, allowing drivers to course correct in real time