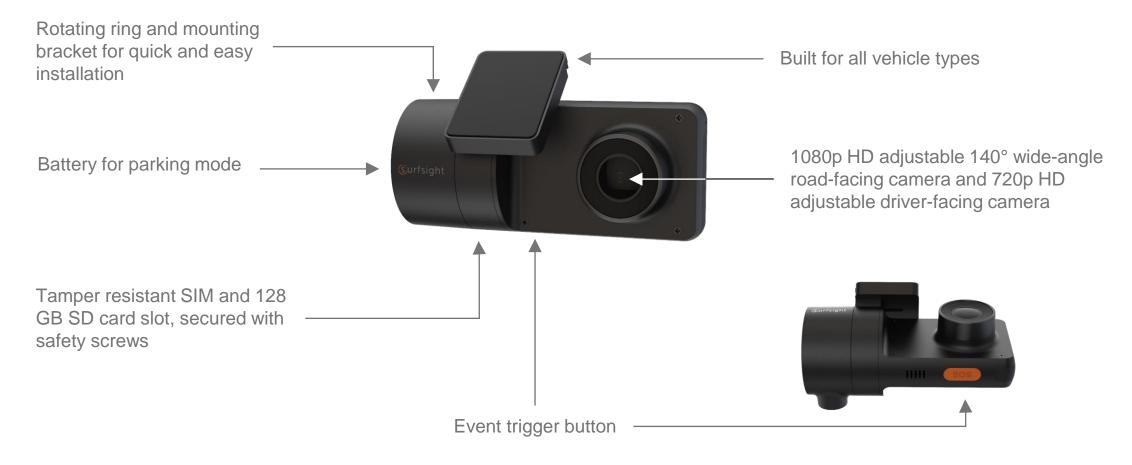

# Surfsight's product stands out from the competition in several ways:

- Provides a proactive vs reactive solution
- Affordable pricing
- Easy to use
- Quick and easy installation

The AI-12's processor provides incredible benefits

The Qualcomm<sup>®</sup> Snapdragon<sup>™</sup> 450 is an Octa-core processor, a powerful device that allows for:

- Edge Processing
- Future-Proof Technology