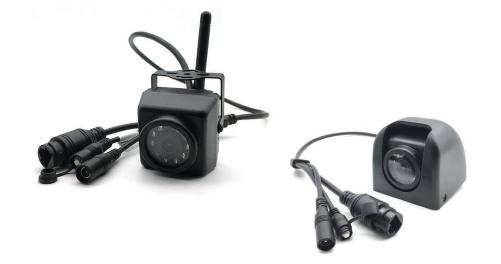

#### **Future-Proof: Grows with the needs of the fleet**

- Receive firmware upgrades without having to buy new hardware
- Easily add software features through Wi-Fi
- Programmable AI to add new AI algorithms
- Ability to connect up to 4 auxiliary cameras through the built-in Wi-Fi hotspot
- One platform fits all vehicle classes

## SURFSIGHT AI-12: ADVANCED TECHNOLOGY

\*Wi-Fi hotspot use is optional for in cab camera