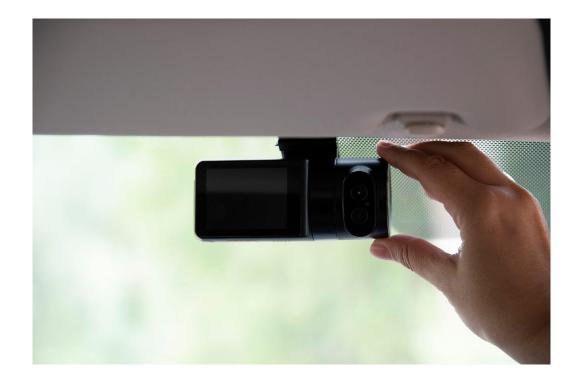

# The AI-12 dashcam captures the drive and driver behavior in real time

- 1. Cameras with a built-in accelerometer and artificial intelligence (AI) monitor the cabin and road simultaneously for unsafe driving and risky driver behavior
- 2. Audible alerts help the drivers correct risky behaviors while alerting fleet managers of the situation
- 3. Live stream video allows fleet managers to monitor vehicles, drivers, and cargo to get the visibility they need across their fleet

## **HOW DOES THE SURFSIGHT AI-12 WORK?**

- View live video from both outside and inside the cab
- Track vehicles using real-time\* GPS with video playback from any point on the map
- Review video clips from risky driving events saved in the cloud for 30 days
- Support drivers with a safety alert system, allowing drivers to course correct in real time