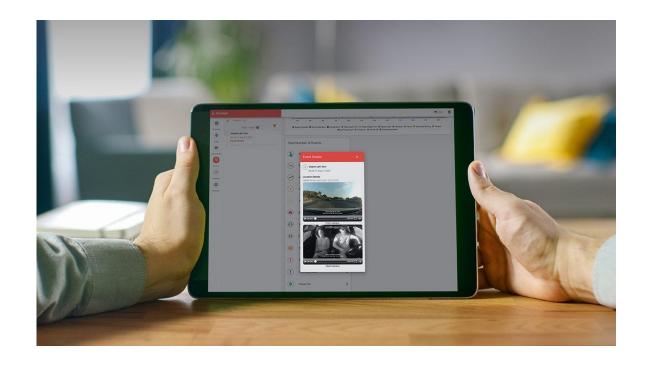

### Easy access through the cloud

# Surfsight Cloud provides a seamless experience for your fleet:

- API platform designed to fully integrate with telematics solutions
- A secure cloud dashboard
- Interactive map with real-time\* tracking and alerts
- Email alerts with video from the scene
- Set permissions and roles for data, privacy and user-access control