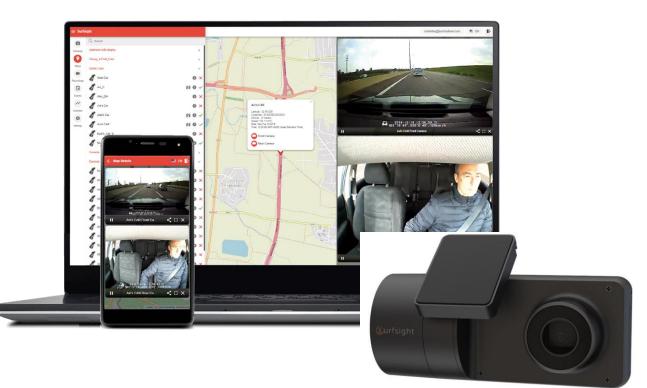

## **HOW DOES THE SURFSIGHT AI-12 WORK?**

- View live video from both outside and inside the cab
- Track vehicles using real-time\* GPS with video playback from any point on the map
- Review video clips from risky driving events saved in the cloud for 30 days
- Support drivers with a safety alert system, allowing drivers to course correct in real time

# Surfsight Cloud provides a seamless experience for your fleet:

- API platform designed to fully integrate with telematics solutions
- A secure cloud dashboard
- Interactive map with real-time\* tracking and alerts
- Email alerts with video from the scene
- Set permissions and roles for data, privacy and user-access control