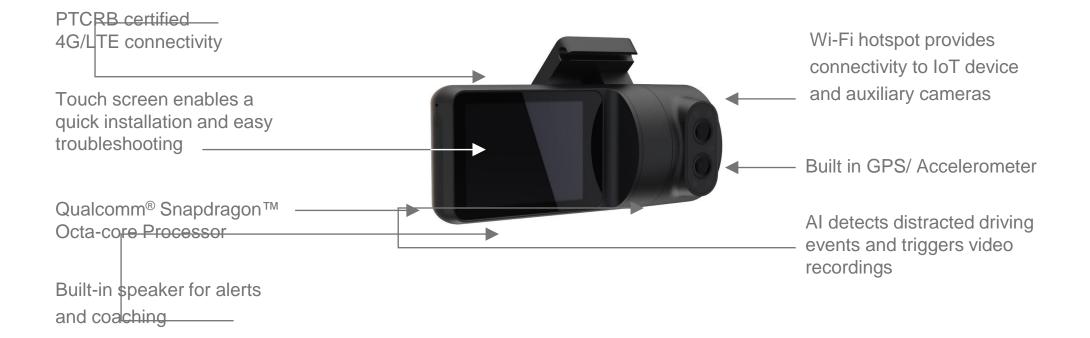

The Qualcomm<sup>®</sup> Snapdragon<sup>™</sup> 450 is an Octa-core processor, a powerful device that allows for:

- Edge Processing
- Future-Proof Technology

#### **Future-Proof: Grows with the needs of the fleet**

- Receive firmware upgrades without having to buy new hardware
- Easily add software features through Wi-Fi
- Programmable AI to add new AI algorithms
- Ability to connect up to 4 auxiliary cameras through the built-in Wi-Fi hotspot
- One platform fits all vehicle classes

## SURFSIGHT AI-12: ADVANCED TECHNOLOGY

\*Wi-Fi hotspot use is optional for in cab camera