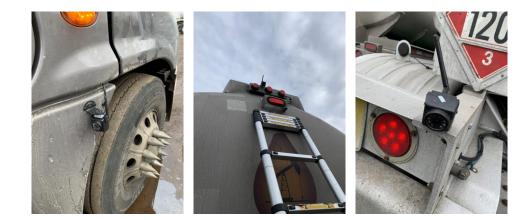

#### **Future-Proof: Grows with the needs of the fleet**

- Receive firmware upgrades without having to buy new hardware
- Easily add software features through Wi-Fi
- Programmable AI to add new AI algorithms
- Ability to connect up to 4 auxiliary cameras through the built-in Wi-Fi hotspot
- One platform fits all vehicle classes